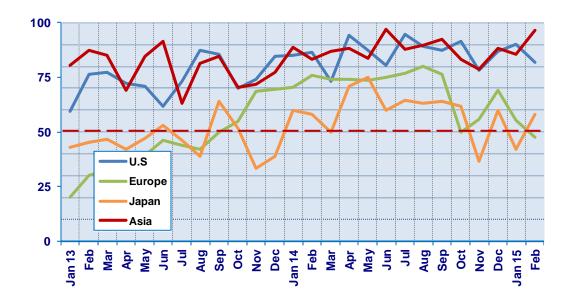

## **Present Business Expectations**

Industry personnel were asked, "What is your appraisal of current business conditions (positive, negative, neutral)?

**Present Situation Index** 

|               | 2014 |      |      |      |      |      | 2015 |      | Confidence/     |
|---------------|------|------|------|------|------|------|------|------|-----------------|
| Region        | Jul  | Aug  | Sep  | Oct  | Nov  | Dec  | Jan  | Feb  | Trend           |
| North America | 94.7 | 89.3 | 87.5 | 91.7 | 78.3 | 87.1 | 90.9 | 81.8 | Positive - Down |
| Europe        | 76.9 | 80.0 | 76.2 | 50.0 | 55.6 | 69.0 | 55.3 | 47.8 | Negative - Down |
| Japan         | 64.5 | 63.2 | 64.0 | 61.9 | 36.8 | 60.0 | 42.1 | 58.1 | Positive - Up   |
| Asia          | 87.8 | 89.7 | 92.3 | 83.3 | 78.9 | 88.5 | 85.7 | 96.6 | Positive - Up   |
| World         | 81.9 | 82.1 | 81.5 | 73.6 | 62.5 | 78.2 | 70.3 | 72.4 | Positive - Up   |
| Confidence    |      | Pos  |                 |
| Trend         |      | Up   | Up   | Down | Down | UP   | Down | Up   |                 |

All regions are positive about present business conditions except Europe. Japan is back to positive, and North America is positive, but down.

#### **Present Situation Index**

>50.0 = Positive