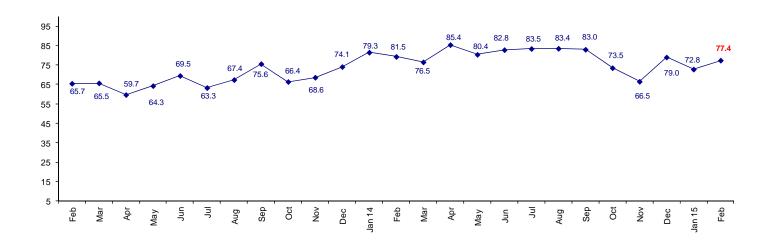

## **Industry Still Confident**In Business Conditions

The February Connector Confidence Index is 77.4 up from the January index of 72.8.

# World Connector Confidence Index (WCCI) >50.0 = Positive

The **World Connector Confidence Index (WCCI)** is the average of all responses for "present situation," and "future expectations."