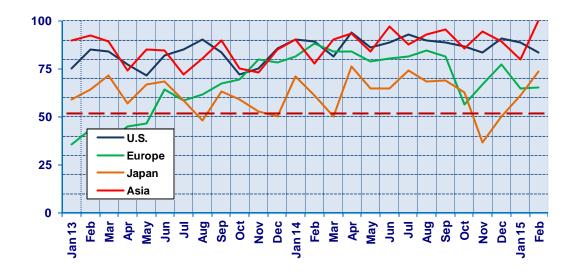

## **Future Expectations**

Industry personnel were asked, "What is your expectation of future business conditions six months from now (positive, negative, or neutral)?

**Future Expectations Index** 

|               | 2014 |      |      |      |      |      | 2015 |       | Confidence/     |
|---------------|------|------|------|------|------|------|------|-------|-----------------|
| Region        | Jul  | Aug  | Sep  | Oct  | Nov  | Dec  | Jan  | Feb   | Trend           |
| North America | 92.7 | 90.0 | 88.6 | 86.5 | 83.3 | 90.6 | 88.9 | 83.3  | Positive - Down |
| Europe        | 81.6 | 84.6 | 81.6 | 56.4 | 66.7 | 69.0 | 64.9 | 65.2  | Positive - Up   |
| Japan         | 74.1 | 68.2 | 69.0 | 62.5 | 36.8 | 50.0 | 61.1 | 73.5  | Positive - Up   |
| Asia          | 87.8 | 92.9 | 94.6 | 85.7 | 94.4 | 89.3 | 80.0 | 100.0 | Positive - Up   |
| World         | 85.0 | 84.9 | 84.5 | 73.3 | 70.3 | 79.9 | 75.2 | 81.9  | Positive - Down |
| Confidence    | •    | Pos   |                 |
| Trend         |      | Down | Down | Down | Down | Up   | Down | Up    |                 |

All regions are positive about future business conditions, and up, except North America. Asia's index is a perfect 100.0.

### **Future Expectations Index**

(>50.0 = Positive)