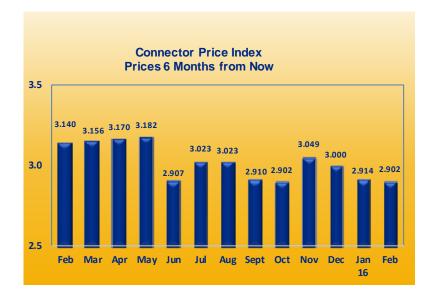

### **Price Analysis**

The Price Index for February 2.881 and will be 2.902 six months from now. Remember, an index below 3.000 means industry personnel believe prices will decrease.

Industry personnel were asked, "In your opinion, what happened to connector prices in the past six months, and what will happen during the next six months?" The results of the February survey are shown in the following table:

| Price Change               | Last 6<br>Months | Next 6<br>Months |  |  |  |
|----------------------------|------------------|------------------|--|--|--|
| Change in Connector Prices |                  |                  |  |  |  |
| Increase a lot             | 0.0%             | 0.0%             |  |  |  |
| Increase a little          | 21.4%            | 24.4%            |  |  |  |
| Stay the same              | 47.6%            | 46.3%            |  |  |  |
| Decrease a little          | 28.6%            | 24.4%            |  |  |  |
| Decrease a lot             | 2.4%             | 4.9%             |  |  |  |
| Total                      | 100.0%           | 100.0%           |  |  |  |
|                            |                  |                  |  |  |  |
| Feb                        | 2.881            | 2.902            |  |  |  |
| Jan-16                     | 2.828            | 2.914            |  |  |  |
| Dec                        | 2.904            | 3.000            |  |  |  |
| Nov                        | 2.952            | 3.049            |  |  |  |
| Oct                        | 2.892            | 2.902            |  |  |  |
| Sep                        | 2.848            | 2.910            |  |  |  |

### Connector Price Index Prices 6 Months from Now

Bishop & Associates, Inc. © 2016