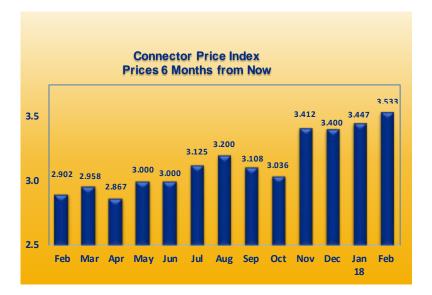

## **Price Analysis**

The Price Index for February is 3.533 and will be the same at 3.533 six months from now.

Industry personnel *were asked, "In your opinion, what happened* to connector prices in the past six months, and what will happen during the next six months?" The results of the February survey are shown in the following table:

#### **Change in Connector Prices**

| Price Change               | Last 6<br>Months | Next 6<br>Months |  |  |
|----------------------------|------------------|------------------|--|--|
| Change in Connector Prices |                  |                  |  |  |
| Increase a lot             | 6.7%             | 3.3%             |  |  |
| Increase a little          | 46.6%            | 56.7%            |  |  |
| Stay the same              | 40.0%            | 30.0%            |  |  |
| Decrease a little          | 6.7%             | 10.0%            |  |  |
| Decrease a lot             | 0.0%             | 0.0%             |  |  |
| Total                      | 100.0%           | 100.0%           |  |  |
| -                          |                  |                  |  |  |
| Feb                        | 3.533            | 3.533            |  |  |
| Jan 18                     | 3.436            | 3.447            |  |  |
| Dec                        | 3.111            | 3.400            |  |  |
| Nov                        | 2.971            | 3.412            |  |  |
| Oct                        | 2.704            | 3.036            |  |  |