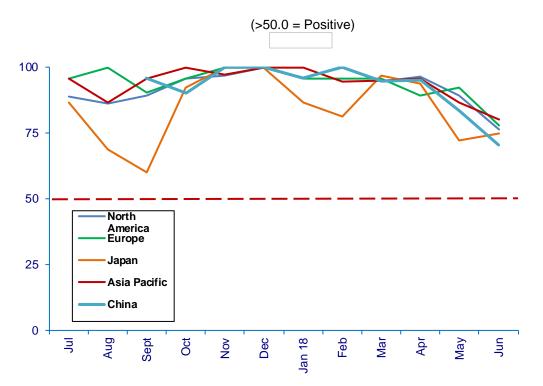

#### **Future Expectations Index – 75.9**

Japan is the only region that didn't drop in confidence.

## **Future Expectations Index**