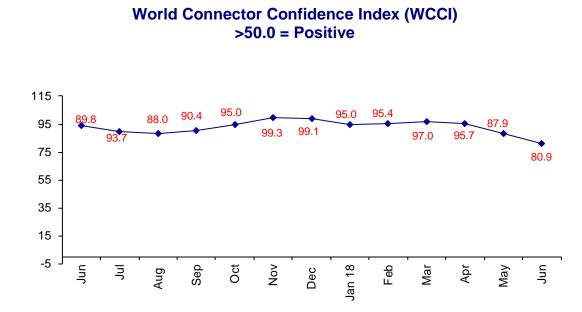

### Tariff Concerns Cause Confidence to Drop

The June Confidence Index is 80.9 down from May at 87.9.

The **World Connector Confidence Index (WCCI)** is the average of all responses for "present situation," and "future expectations."

#### **Present Situation Index – 85.6**

All regions remain positive. The only region up in confidence is Japan.