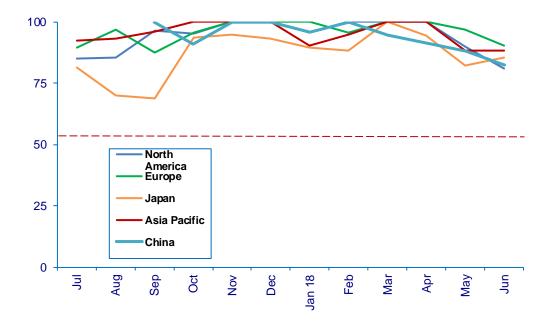

#### **Present Situation Index – 85.6**

All regions remain positive. The only region up in confidence is Japan.

#### **Present Situation Index**

>50.0 = Positive