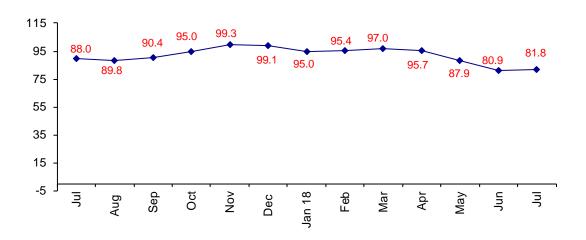

# **Excellent Business Conditions Confidence Remains High**

The July Confidence Index is 81.8 up slightly from June at 80.9.