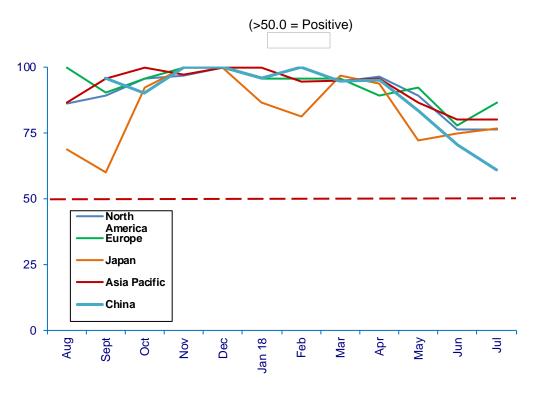

## **Future Expectations**

Industry personnel were asked, "What is your expectation of future business conditions six months from now (positive, negative, or neutral)?

Future Expectations Index - 75.6

| Region        | Feb   | Mar  | Apr  | May  | Jun  | Jul  | Confidence<br>Level | Confidence<br>Trend |
|---------------|-------|------|------|------|------|------|---------------------|---------------------|
| North America | 100.0 | 94.7 | 96.6 | 89.3 | 76.2 | 76.2 | +                   | Same                |
| Europe        | 95.5  | 95.8 | 89.3 | 92.3 | 77.8 | 86.7 | +                   | •                   |
| Japan         | 81.3  | 93.3 | 93.8 | 72.2 | 75.0 | 76.9 | +                   | 1                   |
| Asia          | 94.4  | 95.0 | 95.5 | 86.4 | 80.0 | 80.0 | +                   | Same                |
| China         | 100.0 | 94.7 | 95.0 | 83.3 | 70.6 | 61.1 | +                   | •                   |
| World         | 94.7  | 94.8 | 93.9 | 85.6 | 75.9 | 75.6 | +                   | -                   |
| Confidence    | +     | ÷    | +    | ±    | ±    | +    |                     |                     |
| Trend         |       |      | •    | •    | •    | 1    |                     |                     |

China is the only region that dropped in confidence. North America and Asia are the same as last month.

## **Future Expectations Index**