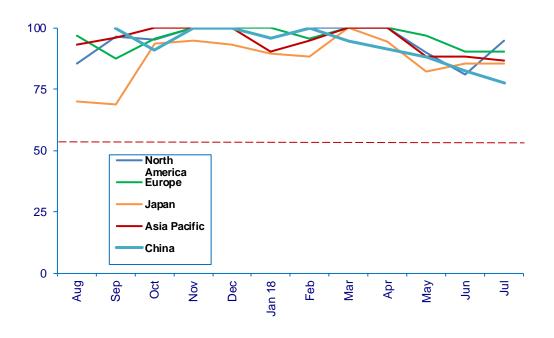

## **Present Business Expectations**

Industry personnel were asked, "What is your appraisal of current business conditions (positive, negative, neutral)?

**Present Situation Index – 87.5** 

|               | Feb   | Mar   | Apr   | May  | Jun  | Jul  | Confidence<br>Level | Confidence<br>Trend |
|---------------|-------|-------|-------|------|------|------|---------------------|---------------------|
| North America | 100.0 | 100.0 | 100.0 | 90.0 | 81.0 | 95.0 | +                   | •                   |
| Europe        | 95.7  | 100.0 | 100.0 | 96.9 | 90.5 | 90.5 | +                   | Same                |
| Japan         | 88.2  | 100.0 | 94.4  | 82.4 | 85.7 | 85.7 | +                   | Same                |
| Asia          | 95.0  | 100.0 | 100.0 | 88.5 | 88.2 | 86.7 | +                   | •                   |
| China         | 100.0 | 94.7  | 91.3  | 88.0 | 82.4 | 77.8 | +                   | •                   |
| World         | 96.0  | 99.0  | 97.4  | 90.0 | 85.6 | 87.5 | +                   | <b>1</b>            |
| Confidence    | +     | +     | ±     | ±    | ±    | +    |                     |                     |
| Trend         |       | 1     | •     | •    | •    | 1    |                     |                     |

Japan and Europe are the same as in June. The only region up in confidence is North America.

#### **Present Situation Index**

>50.0 = Positive