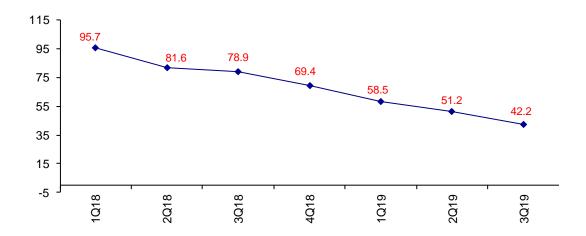

# **Confidence in Business Conditions Turned Negative for the First Time in Years**

Note, we will publish the Connector Confidence Index four times per year instead of monthly. The third quarter of 2019 index was 42.7 suggesting that industry personnel are not confident in business conditions.

## World Connector Confidence Index (WCCI) >50.0 = Positive

The **World Connector Confidence Index (WCCI)** is the average of all responses for "present situation," and "future expectations."

#### **Present Situation Index**

>50.0 = Positive