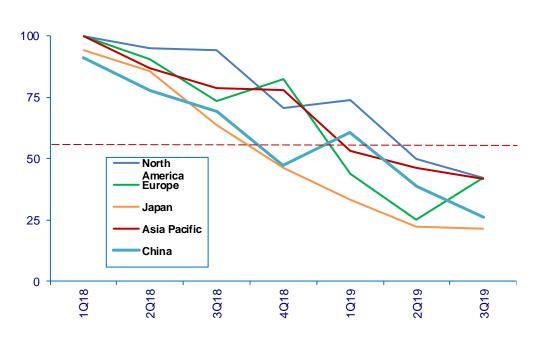

## **Present Business Expectations**

Industry personnel were asked, "What is your appraisal of current business conditions (positive, negative, neutral)?

**Present Situation Index - 34.9** 

|               | 1Q18  | 2Q18 | 3Q18 | 4Q18 | 1Q19 | 2Q19 | 3Q19 | Confidence<br>Level | Confidence<br>Trend |
|---------------|-------|------|------|------|------|------|------|---------------------|---------------------|
| North America | 100.0 | 95.0 | 94.4 | 70.8 | 73.7 | 50.0 | 42.1 | -                   | •                   |
| Europe        | 100.0 | 90.5 | 73.3 | 82.6 | 43.8 | 25.0 | 42.1 | -                   | •                   |
| Japan         | 94.4  | 85.7 | 63.6 | 46.2 | 33.3 | 22.2 | 21.4 | -                   | •                   |
| Asia          | 100.0 | 86.7 | 78.6 | 77.8 | 53.3 | 46.2 | 41.7 | -                   | •                   |
| China         | 91.3  | 77.8 | 69.2 | 47.1 | 60.7 | 38.9 | 26.3 | -                   | •                   |
| World         | 97.4  | 87.5 | 77.5 | 67.4 | 54.8 | 38.3 | 34.9 | -                   | -                   |
| Confidence    | +     | ±    | ±    | ±    | ±    | 4    | Ξ.   |                     |                     |
| Trend         |       | •    | •    | •    | •    | •    | •    |                     |                     |

All regions are in negative territory. We have experience six consecutive quarters of declining confidence.

#### **Present Situation Index**

>50.0 = Positive