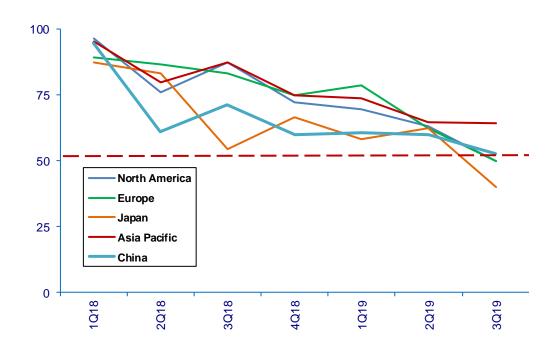

Industry personnel were asked, "What is your expectation of future business conditions six months from now (positive, negative, or neutral)?

**Confidence Confidence** Region 1Q18 2Q18 3Q18 4Q18 1Q19 2Q19 3Q19 Level **Trend** North America 96.6 76.2 87.5 72.2 69.6 63.2 50.0 Neu 89.3 86.7 83.3 78.9 44.4 42.1 Europe 64.7 Japan 93.8 76.9 54.5 66.7 58.3 62.5 40.0

73.7

60.9

62.1

64.7

60.0

63.0

64.3

52.9

49.4

75.0

60.0

71.4

Future Expectations Index - 49.4

All regions are down in confidence of future business conditions. 3Q19 resulted in negative confidence in future expectations. This is the first negative future outlook in years.

## **Future Expectations Index**

(>50.0 = Positive)