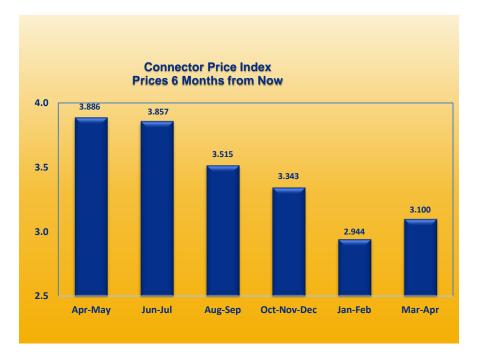

## **Price Analysis**

The Price Index for March/April is 3.933 and will be 3.100 six months from now.

Industry personnel *were asked, "In your opinion, what happened* to connector prices in the past six months, and what will happen during the next six months?" The results of the March/April survey are shown in the following table:

## **Change in Connector Prices**

| Price Change               | Last 6<br>Months | Next 6<br>Months |  |  |  |
|----------------------------|------------------|------------------|--|--|--|
| Change in Connector Prices |                  |                  |  |  |  |
| Increase a lot             | 26.7%            | 0.0%             |  |  |  |
| Increase a little          | 46.7%            | 30.0%            |  |  |  |
| Stay the same              | 23.3%            | 50.0%            |  |  |  |
| Decrease a little          | 3.3%             | 20.0%            |  |  |  |
| Decrease a lot             | 0.0%             | 0.0%             |  |  |  |
| Total                      | 100.0%           | 100.0%           |  |  |  |
|                            |                  |                  |  |  |  |
| Mar/Apr                    | 3.933            | 3.100            |  |  |  |
| Jan/Feb                    | 3.694            | 2.944            |  |  |  |
| Oct/Nov/Dec                | 4.029            | 3.343            |  |  |  |
| Aug/Sep                    | 4.031            | 3.515            |  |  |  |